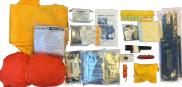

## **OPTIONAL EQUIPMENT PACKS**

| Description                         | Standard<br>equipment kit | Standard<br>plus kit | Deluxe<br>kit |
|-------------------------------------|---------------------------|----------------------|---------------|
| Part no                             | RAF0561                   | RAF0561              | RAF0563       |
| Food Rations (1000 Calorie/package) | I                         | I                    | 2             |
| Drinking Water (4.23 oz./package)   | 8                         | 8                    | 0             |
| Utility Knife                       | 0                         | I                    | I             |
| Flash light, 2x AA                  | I                         | I                    | I             |
| Batteries, size AA                  | 2                         | 2                    | 2             |
| First Aid Kit                       | I                         | I                    | 0             |
| Sponge                              | 0                         | I                    | I             |
| Whistle and Lanyard Assembly        | I                         | I                    | I             |
| Signal Mirror                       | I                         | I                    | I             |
| Sea Dye Marker                      | I                         | I                    | I             |
| Repair Kit                          | I                         | I                    | I             |
| Thermal Protection Aid (TPA)        | 0                         | 0                    | I             |
| Compass                             | 0                         | 0                    | I             |
| Liferaft Paddles                    | 0                         | 0                    | 2             |
| Fishing Kit                         | 0                         | 0                    | I             |
| Survival Manual                     | 0                         | I                    | I             |
| Survival Kit Valise Assembly        | I                         | I                    | I             |