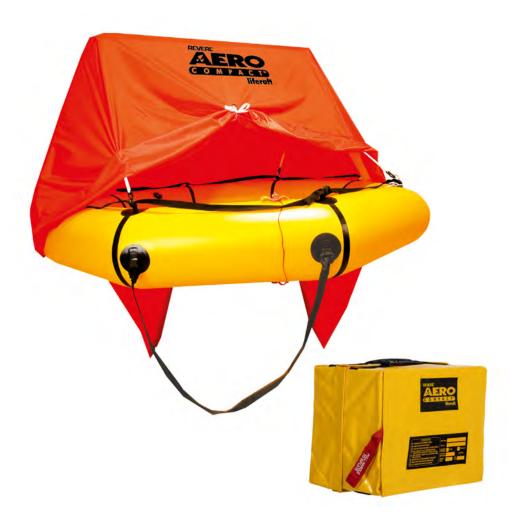

Ocean Safety, Saxon Wharf, Lower York Street, Southampton, SO14 5QF, UK.

www.oceansafety.com

The Aero Compact is an ideal liferaft solution for when traditional rafts cannot be used due to limited space. This includes small yacht, powerboat, private fishing, RIB, light aviation and paddle markets.

With double 90.7kg SuperRev ballast pockets, the Aero Compact enhances stability in the roughest of sea conditions. Its light weight allows for easy deployment, and the compact size makes stowage easy even in the smallest of spaces. 5-Year Limited Warranty on all Aero Compacts™ Valid only with proper installation and use in accordance with Owner's Manual.

## KEY FEATURES

- Bridges the gap between the lifejacket and the full feature liferaft
- Double 90.7kg weighted SuperRev<sup>™</sup> Ballast Pockets for stability
- Raft inflates automatically in less than 30 seconds with selfcontained CO2 inflation system
- Single tube, single compartment construction
- Tube and floor fabric: polyurethane coated nylon fabric
- RF welded and adhesive bonded tape seams
- Valise: Durable weather and UV resistant vinyl-coated polyester with optional, detachable equipment pack/kit
- Pressure Relief Valve
- Required initial service 2 years after purchase; Annual service intervals thereafter

## **INCLUDES**

- Canopy Assembly
- Hand Pump
- Sea Anchor
- Floating Knife
- Bailer
- Water Activated Light