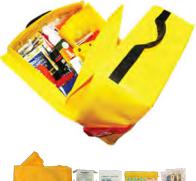

## **OPTIONAL EQUIPMENT PACKS**

| Description                         | Standard<br>equipment kit | Standard<br>plus kit | Deluxe<br>kit |
|-------------------------------------|---------------------------|----------------------|---------------|
| Part no                             | RAF0561                   | RAF0561              | RAF0563       |
| Food Rations (1000 Calorie/package) | I                         | I                    | 2             |
| Drinking Water (4.23 oz./package)   | 8                         | 8                    | 0             |
| Utility Knife                       | 0                         | I                    | I             |
| Flash light, 2x AA                  | I                         | I                    | I             |
| Batteries, size AA                  | 2                         | 2                    | 2             |
| First Aid Kit                       | I                         | I                    | 0             |
| Sponge                              | 0                         | I                    | I             |
| Whistle and Lanyard Assembly        | I                         | I                    | I             |
| Signal Mirror                       | I                         | I                    | I             |
| Sea Dye Marker                      | I                         | I                    | I             |
| Repair Kit                          | I                         | I                    | I             |
| Thermal Protection Aid (TPA)        | 0                         | 0                    | I             |
| Compass                             | 0                         | 0                    | I             |
| Liferaft Paddles                    | 0                         | 0                    | 2             |
| Fishing Kit                         | 0                         | 0                    | I             |
| Survival Manual                     | 0                         | I                    | I             |
| Survival Kit Valise Assembly        | I                         | I                    | I             |